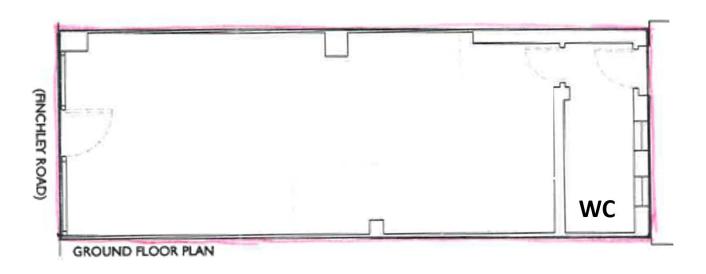

### **DESCRIPTION**

The Property is arranged over ground floor and comprises a sales area with WC facilities to the rear. It benefits from a fully glazed frontage and a security roller shutter door.

There is a commercial yard to the rear of the Property that can be used for deliveries.

| Unit        | FT <sup>2</sup> | M <sup>2</sup> | Quoting Rent      |
|-------------|-----------------|----------------|-------------------|
| Area NIA    | 455             | 42.83          | £25,000 per annum |
|             |                 |                |                   |
| Total (NIA) | 455             | 42.27          |                   |