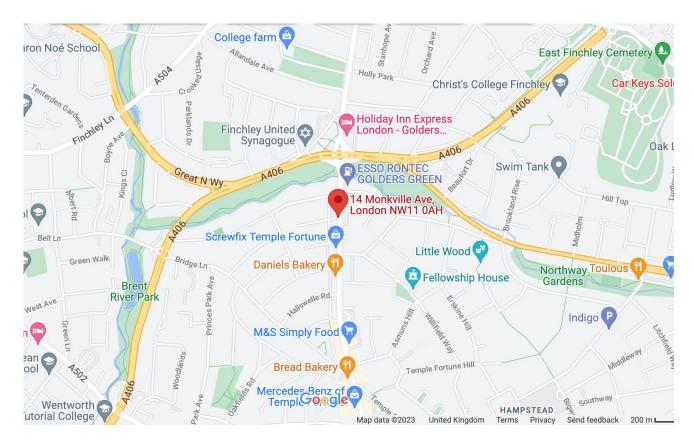

#### **LOCATION**

Monkville Parade is prominently situated at the North end of Finchley Road (A598), just south of the North Circular Road and 1.10 miles north of Golders Green underground station (Northern Line).

The Property is situated opposite Montrose Court, and close to the junction with Hurstwood Road. Other nearby occupiers include Atari-Ya Food, Nail Works, Sew Alterations Fast and Lavash.