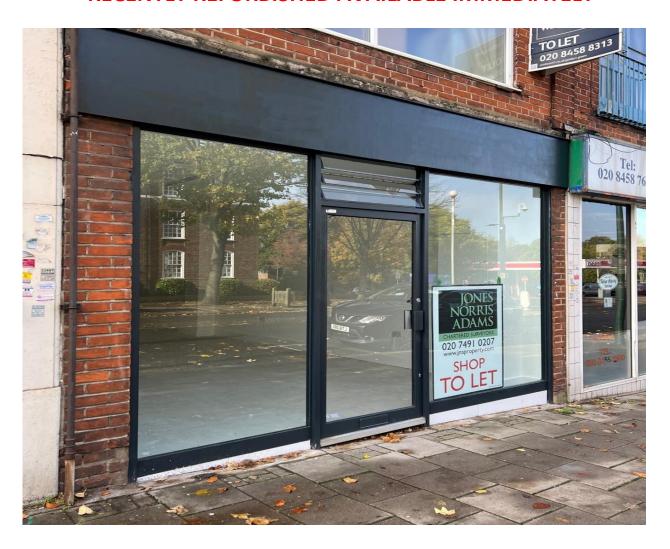

# RECENTLY REFURBISHED AVAILABLE IMMEDIATELY

### **DESCRIPTION**

The Property is arranged over ground floor and comprises a sales area with WC facilities to the rear. It benefits from a fully glazed frontage and a security roller shutter door.

There is a commercial yard to the rear of the Property that can be used for deliveries.

The Property was most recently trading as a dry cleaner and would be suited to a variety of other businesses within the Class E planning use.