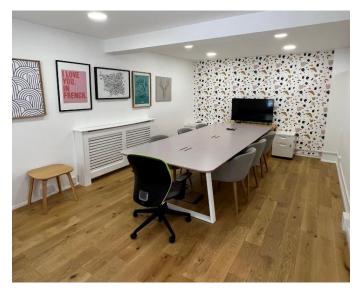

#### **DESCRIPTION**

The Property is arranged over the ground, first and mezzanine floor within a self-contained, mews building.

The amenities include:

Private entrance Excellent natural light
Wooden floors Fibre available
Kitchen & break out area WC & Shower
Meeting rooms & phone booths Central heating