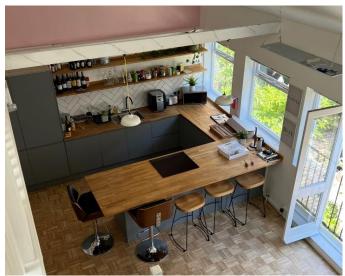

#### **DESCRIPTION**

The Property is arranged over the ground, first and mezzanine floor within a self-contained, mews building.

The amenities include:

Private entrance Excellent natural light
Wooden floors Fibre available
Kitchen & break out area WC & Shower
Meeting rooms & phone booths Central heating