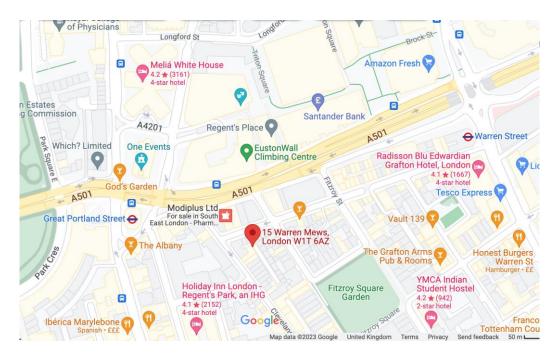

#### **LOCATION**

The premises is centrally located on the southern side of Warren Street, Warren Mews is a short walk away from Great Portland Street (**Metro, Circle** and **Hammersmith & City**) and Warren Street (**Northern** and **Victoria**) Underground Stations. The Fitzrovia area provides for easy access to both the City, West end and the recently developed Kings Cross estate.