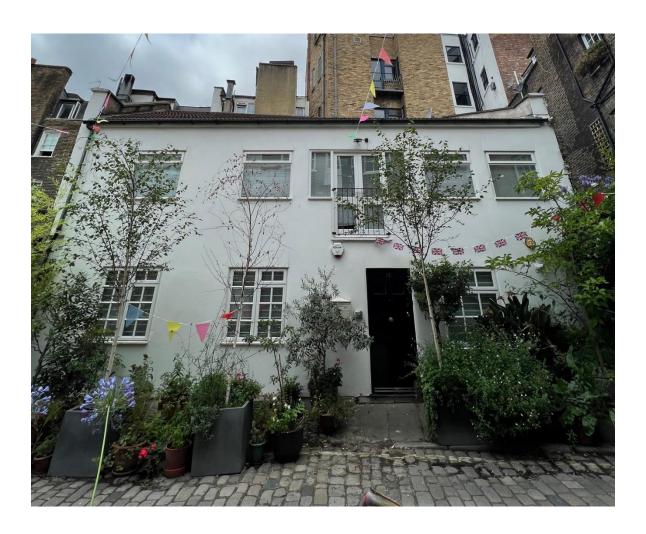

# ATTRACTIVE SELF-CONTAINED MEWS BUILDING

#### **DESCRIPTION**

The Property is arranged over the ground, first and mezzanine floor within a self-contained, mews building.

The amenities include:

Private entrance Excellent natural light
Wooden floors Fibre available
Kitchen & break out area WC & Shower
Meeting rooms & phone booths Central heating