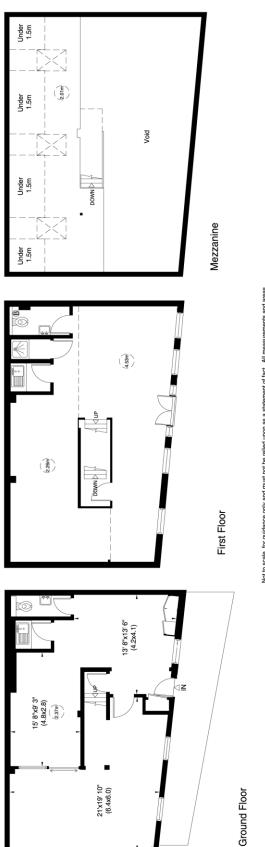

#### **FLOOR AREAS**

| Floor (NIA)  | M <sup>2</sup> | Ft <sup>2</sup> | <b>Quoting Rent</b>        |
|--------------|----------------|-----------------|----------------------------|
| Ground Floor | 65.37          | 596             | £50.00 per ft <sup>2</sup> |
| First Floor  | 57.60          | 620             |                            |
| Mezzanine    | 11.80          | 127             |                            |
| Total        | 124.77         | 1,343           |                            |

#### **DESCRIPTION**

The Property is arranged over the ground, first and mezzanine floor within a self-contained, mews building.

The amenities include:

Private entrance Excellent natural light
Wooden floors Fibre available
Kitchen & break out area WC & Shower
Meeting rooms & phone booths Central heating

Gross internal area (approx.) 171 Sq m (1840 Sq ft) Including Under 1.5m 159 Sq m (1716 Sq ft) Excluding Under 1.5m

For identification only, Not to Scale Floor Plan by **Capital group** 020 8671 7722

15 Warren Mews, W1