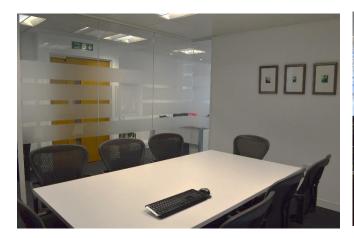

## **DESCRIPTION**

The office is on the 4<sup>th</sup> floor and is currently arranged to provide 11 desk spaces plus one meeting room and kitchenette. It has recently been recently fitted in a neutral open-plan style with air-conditioning, and two demised WCs. The furnishings may be available subject to negotiation. The common parts have recently been refurbished.

## **AMENITIES**

- Air-conditioning
- LED lighting
- Perimeter trunking
- Fully fitted
- 1 Meeting room

- Kitchenette
- Excellent natural light
- Passenger lift
- Installed fibre
- Male and Female demised WCs