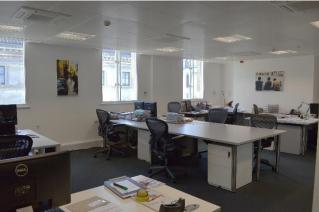

## **DESCRIPTION**

The office is on the 4<sup>th</sup> floor and is currently arranged to provide 11 desk spaces plus one meeting room and kitchenette. It has recently been recently fitted in a neutral open-plan style with air-conditioning, and two demised WCs. The furnishings may be available subject to negotiation. The common parts have recently been refurbished.

## **AMENITIES**

- Air-conditioning
- LED lighting
- Perimeter trunking
- Fully fitted
- 1 Meeting room

- Kitchenette
- Excellent natural light
- Passenger lift
- Installed fibre
- Male and Female demised WCs