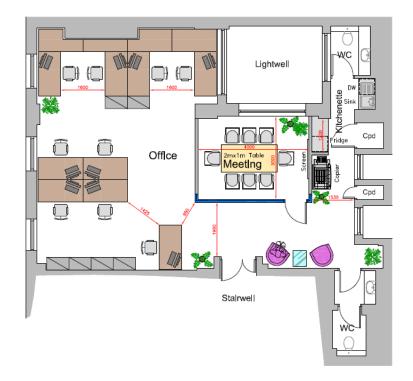

## **DESCRIPTION**

The office is on the 4<sup>th</sup> floor and is currently arranged to provide 11 desk spaces plus one meeting room and kitchenette. It has recently been recently fitted in a neutral open-plan style with air-conditioning, and two demised WCs. The furnishings may be available subject to negotiation. The common parts have recently been refurbished.

## **AMENITIES**

- Air-conditioning
- LED lighting
- Perimeter trunking
- Fully fitted
- 1 Meeting room

- Kitchenette
- Excellent natural light
- Passenger lift
- Installed fibre
- Male and Female demised WCs