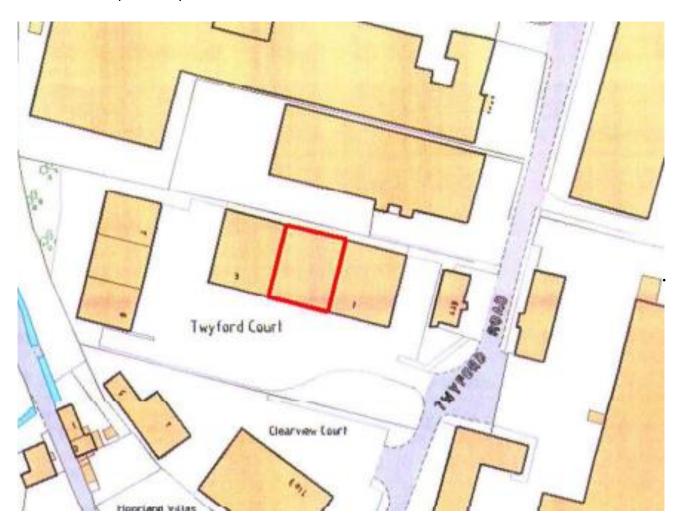

#### **LOCATION**

Rotherwas Industrial Estate is the premier established industrial location in Herefordshire, approximately 3.50 miles southeast of Hereford City Centre.

The M50 Motorway is approximately 12 miles distant via the A49. Wallbrook Court is centrally located on the Estate with access off Netherwood Road.