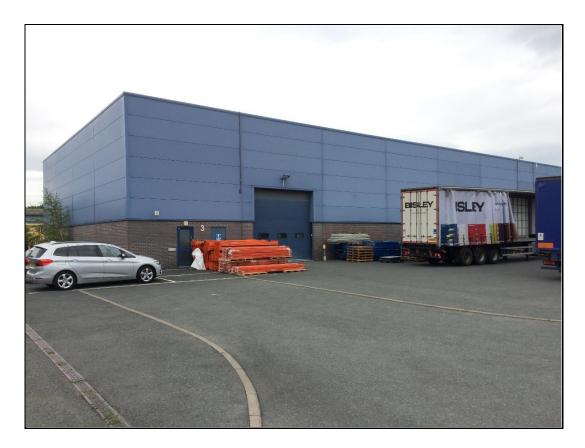

#### **DESCRIPTION**

Twyford Court comprises two adjoining modern industrial warehouse units, each with a single roller shutter door.

There are generous yard and car parking areas to the front.

The eaves height is approximately 5.00 metres.