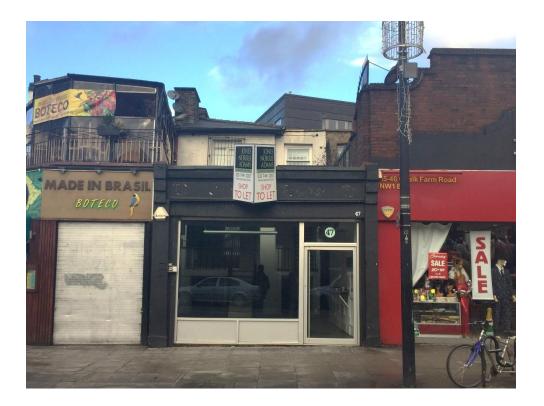

# A1 Retail / B1 Office 2,372 ft<sup>2</sup>

## 47 Chalk Farm Road • London • NW1 8AJ

#### LOCATION

The property is located on the North side of Chalk Farm Road between junctions with Harmood Street and Ferdinand Street. The famous Camden Market is opposite, offering a multitude of shops, restaurants and bars with the famous Roundhouse music venue nearby. Chalk Farm Station is approximately 300m due West.

### DESCRIPTION

The ground floor provides a split-level sales/service area with a large ancillary area to the rear. There is rear loading from Ferdinand Street. The first floor provides office/ancillary space.