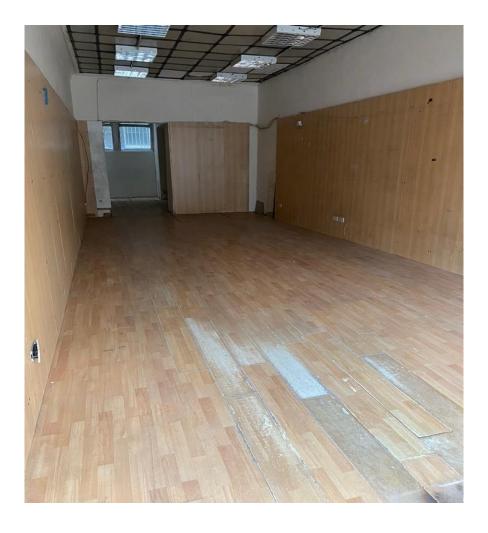

#### **DESCRIPTION**

The Property is arranged over ground floor open plan with basement. The unit provides for ground floor sales accommodation behind a fully glazed facade, together with storage, WC facilities and a kitchenette in the basement.

The sales area benefits from a floor to ceiling height of 3.50 metres.

| Floor (NIA)  | M <sup>2</sup> | Ft <sup>2</sup> | Quoting Rent      |  |
|--------------|----------------|-----------------|-------------------|--|
| Ground Floor | 64.56          | 696             | £69,500 per annum |  |
| Basement     | 33.17          | 357             |                   |  |
| Total        | 97.73          | 1,053           |                   |  |