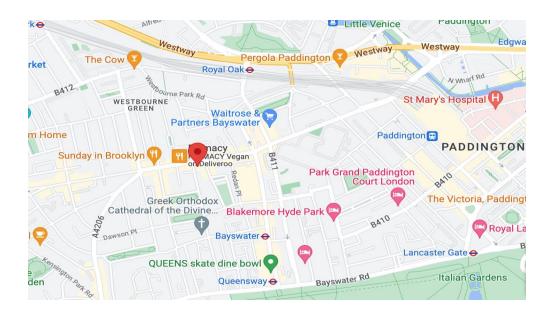

#### LOCATION

The Property is situated mid-terrace on the southern side of Westbourne Grove, between the junctions of Garway Road and Kensington Gardens Square. The famous Westbourne Grove area is the buzzing commercial centre of Notting Hill and is conveniently located within easy walking distance of Bayswater (Circle and District lines) which is approximately 650 metres due south. Queensway (Central line) and Paddington stations are both within 1,000 metres. Numerous bus routes run along Westbourne Grove.