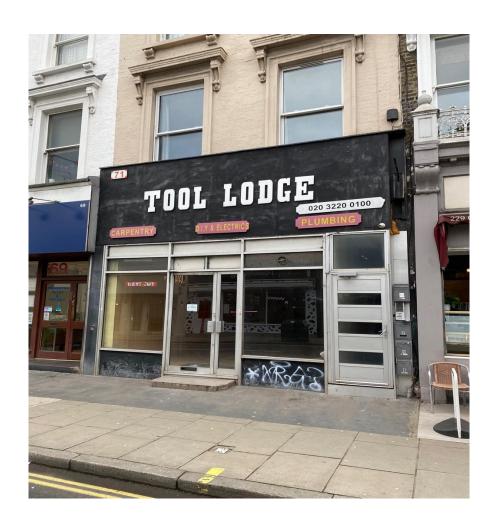

# 71 WESTBOURNE GROVE London, W2 4UJ 1,053 ft<sup>2</sup> RETAIL SPACE AVAILABLE IMMEDIATELY

The Property was most recently trading as a hardware shop and would be suited to a variety of other businesses.