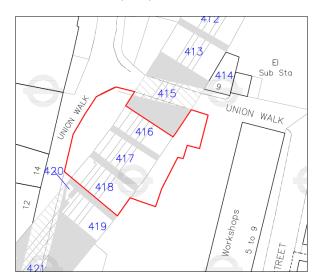

# Arches 416-418, Union Walk, Shoreditch, E2 8HP Approximately 4,000 ft<sup>2</sup> plus Yard of 3,300 ft<sup>2</sup>

The Property is situated on the east side of Union Walk, close to the junction with Nazrul Street.