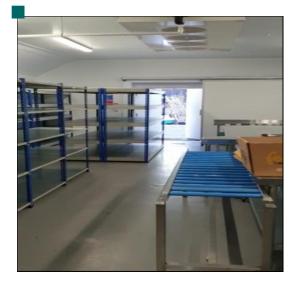

## **DESCRIPTION**

The Property comprises three adjoining railway arches, which were refurbished in 2019 to include a fully fitted fridge in Arch 417 (picture below). Each arch has independent access from the front and rear yards and a maximum eaves height of approximately 3.75 metres. The amenities include: