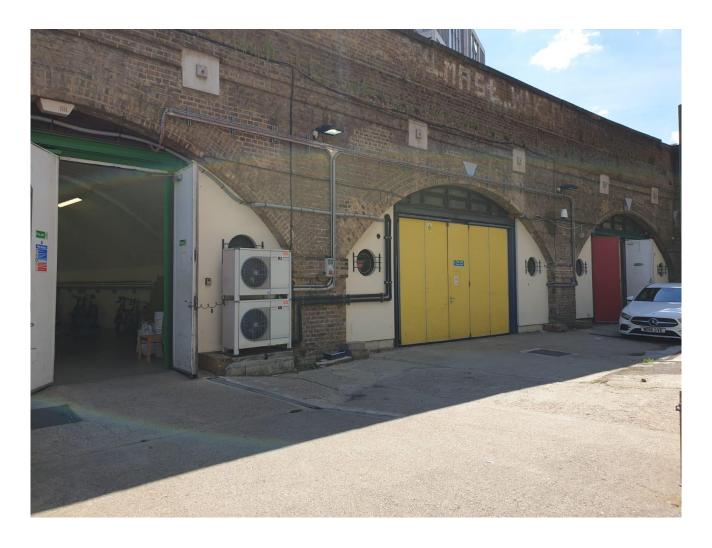

## **DESCRIPTION**

The Property comprises three adjoining railway arches, which were refurbished in 2019 to include a fully fitted fridge in Arch 417 (picture below). Each arch has independent access from the front and rear yards and a maximum eaves height of approximately 3.75 metres. The amenities include:

- 3 Phase electricity
- Concrete Floor
- New WC's (416 & 418)
- Kitchenette (416)

- Roller Shutter Doors to rear of 416 & 417
- Concertina Doors to front of all arches
- Alarm system
- Fibre available