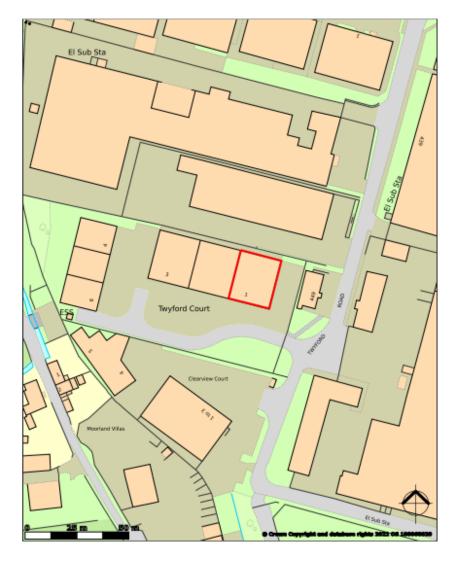

#### **LOCATION**

Rotherwas Industrial Estate is the premier established industrial location in Herefordshire, approximately 3.50 miles southeast of Hereford City Centre.

The M50 Motorway is approximately 12 miles distant via the A49. Twyford Court is centrally located on the Estate with access off Netherwood Road.