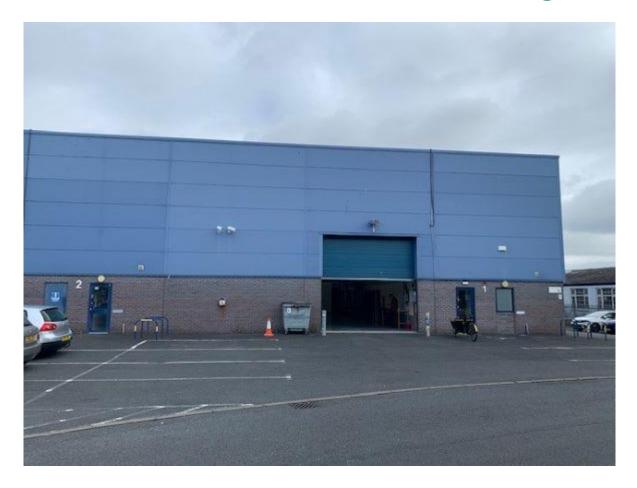

#### **DESCRIPTION**

Twyford Court is a modern industrial estate of six units.

Unit 1 has a single roller shutter door and a steel deck mezzanine floor installed over part.

There are generous yard and car parking areas to the front and side.