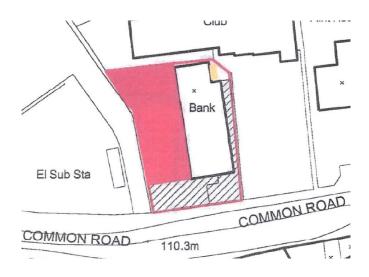

#### **DESCRIPTION**

The detached building comprises a former banking hall on the ground floor beneath a self-contained flat on the first floor (sold off) together with a large car park to the side.

The ground floor together with the car park is available to let -

| Unit                   | FT <sup>2</sup> | $M^2$ | Quoting Rent |
|------------------------|-----------------|-------|--------------|
| Ground Floor (GIA)     | 1,890           | 176   | £25,000 pa   |
| Car Park (approximate) | 2,663           | 247   |              |