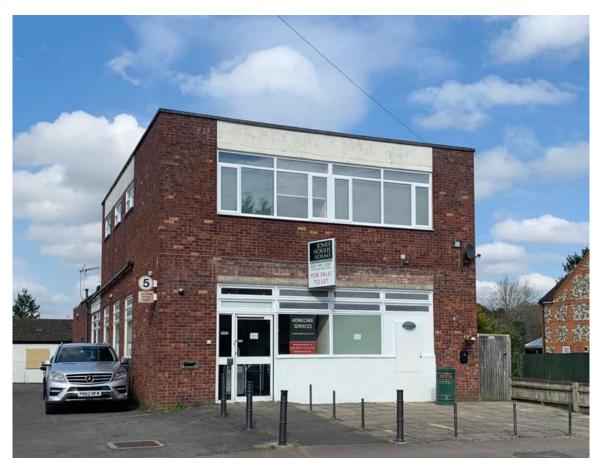

# Former Barclays Bank, Common Road, Flackwell Heath, High Wycombe Buckinghamshire, HP10 9NS

Ground Floor - 1,890 ft<sup>2</sup>

#### **LOCATION**

Flackwell Heath is a village situated on the outskirts of High Wycombe, Buckinghamshire England.

The Property is situated on the north side of Common Road, in the village centre. Nearby occupiers include Sainsbury's Local, Costa Coffee, Post Office, and a number of independent retailers.

#### **DESCRIPTION**

The detached building comprises a former banking hall on the ground floor beneath a self-contained flat on the first floor (sold off) together with a large car park to the side.

The ground floor together with the car park is available to let -