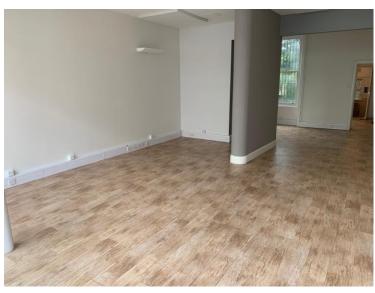

#### **DESCRIPTION**

The Property comprises a lock up retail unit which benefits from a full height glazed frontage.

There is a separate office, store and WC to the rear of the sales area.

Recently Refurbished

Wooden Floor

Office

Comfort Cooling