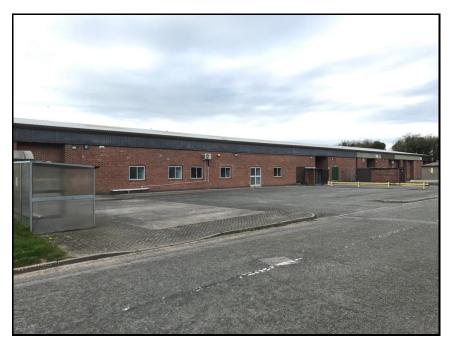

#### DESCRIPTION

Wallbrook Court comprises two terraces of modern industrial warehouse units.

There are generous central yard and car parking areas.

| Unit                          | GIA M <sup>2</sup> | GIA FT <sup>2</sup> | Quoting Rent   |
|-------------------------------|--------------------|---------------------|----------------|
| Unit 1 Ground Floor Warehouse | 385.36             | 4,148               | On Application |
| Unit 2 Ground Floor Warehouse | 377.13             | 4,059               | On Application |
| Unit 5 Ground Floor Warehouse | 1,157.38           | 12,458              |                |
| Unit 6 Ground Floor Warehouse | 766.03             | 8,246               |                |
| Total                         | 2,685.90           | 28,911              |                |

Units 5 & 6, which form the whole of the western terrace and can be occupied together or separately.

Units 1 & 2, comprise separate warehouses within the eastern terrace.

All units have roller shutter loading doors and integral amenity blocks.

All units have a clear eaves height of approximately 3.50m.

| Unit | EPC | 2017 RV    | VAT                   |
|------|-----|------------|-----------------------|
| 1    | E   | £16,000    | Currently not elected |
| 2    | D   | £14,000    |                       |
| 5    | С   | £50,000    |                       |
| 6    | D   | (Combined) |                       |