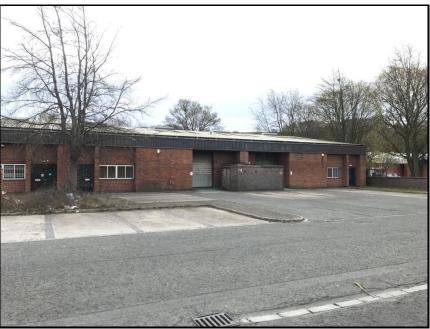

#### DESCRIPTION

Wallbrook Court comprises two terraces of modern industrial warehouse units.

There are generous central yard and car parking areas.

| Unit                          | GIA M <sup>2</sup> | GIA FT <sup>2</sup> | Quoting Rent   |
|-------------------------------|--------------------|---------------------|----------------|
| Unit 1 Ground Floor Warehouse | 385.36             | 4,148               | On Application |
| Unit 2 Ground Floor Warehouse | 377.13             | 4,059               | On Application |
| Unit 5 Ground Floor Warehouse | 1,157.38           | 12,458              |                |
| Unit 6 Ground Floor Warehouse | 766.03             | 8,246               |                |
| Total                         | 2,685.90           | 28,911              |                |

Units 5 & 6, which form the whole of the western terrace and can be occupied together or separately.

Units 1 & 2, comprise separate warehouses within the eastern terrace.

All units have roller shutter loading doors and integral amenity blocks.

All units have a clear eaves height of approximately 3.50m.

| Unit | EPC | 2017 RV    | VAT                   |
|------|-----|------------|-----------------------|
| 1    | E   | £16,000    | Currently not elected |
| 2    | D   | £14,000    |                       |
| 5    | С   | £50,000    |                       |
| 6    | D   | (Combined) |                       |